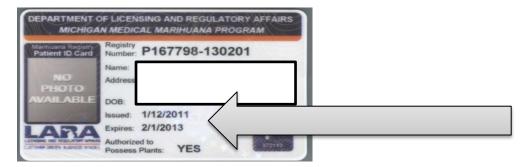

## IS IT TIME TO RENEW? CHECK YOUR EXPIRATION DATE! Or are you a NEW PATIENT?

If your <u>CARD</u> expires in the next <u>4 MONTHS</u> or is expired. This is all you have to do to begin RENEWING your card.

## PLEASE FILL OUT THE <u>REVERSE SIDE OF THIS PAGE NEATLY & LEGIBLY</u> & include the following items listed below in an envelope:

- CLEAR & LEGIBLE COPY of your Michigan Driver's License or Michigan ID.
- o CLEAR & LEGIBLE COPY of your Michigan MMJ Registry ID Card.
- The FEE to start the renewal for another <u>TWO YEAR CARD</u> is ONLY \$150.00. Please make the check or money order payable to Alternative Solutions Plus and include in your envelope.
- YES, for your convenience we accept all major CREDIT cards (5% service charge will apply)
- Your file should have the most up to date medical records and updates that show your
   qualifying condition continues; if it doesn't please include them with this paperwork.